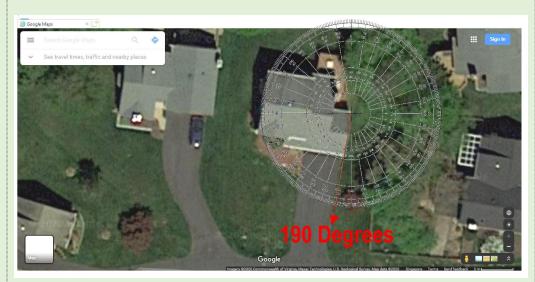

| House for the Review                                                                        |                                                                                                                                                                                                                                                                                                                                             |
|---------------------------------------------------------------------------------------------|---------------------------------------------------------------------------------------------------------------------------------------------------------------------------------------------------------------------------------------------------------------------------------------------------------------------------------------------|
| Full Address:                                                                               |                                                                                                                                                                                                                                                                                                                                             |
| Year House was 1 <sup>st</sup> Completed<br>for Occupancy:                                  | [ ] *Before 1963 /                                                                                                                                                                                                                                                                                                                          |
| Past Renovation Details:                                                                    | Please provide details of the year the renovation and list the details (i.e. hacking of walls, floor tiles changes, roof repair etc. This information is necessary to see if there are any change in period.                                                                                                                                |
| Future Renovation Plans (f<br>any):                                                         | If you are planning a major renovation for the existing home. Which year you plan to do this. This information is necessary to see if there will be any future change in period.                                                                                                                                                            |
| Main Door Direction:  NOTE: Reading should be taken Standing at main door looking outwards. | Please provide details of main door direction. Use a compass to take a reading of the main door direction.  Compass Degree  Alternatively you can Screen capture from Google Maps the Satellite View of this home.  A sample is as shown, below. I marked the home with an "X". One can also clearly see the driveway leading to this home. |

With this information, I can then accurately determine the Main Door Direction of the home for you:-

Note: Please screen capture exactly the image loaded on your PC or Smartphone. For Smartphones, please don't use your fingers to rotate the image!